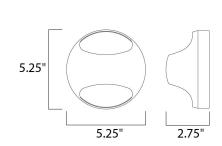

## **MEASUREMENTS**

DIMENSION : 5.25" W x 5.25" H x 2.75" Ext

MAX OAH : 2.85" W x 5.25" H

HANGING WEIGHT : 1.1 lb

LAMPING

INPUT VOLTAGE : 120V

LUMENS : 500 Rated **BULB** : 1 x 40W Xenon G9, 40W Total

**BULB INCLUDED** : (Included)