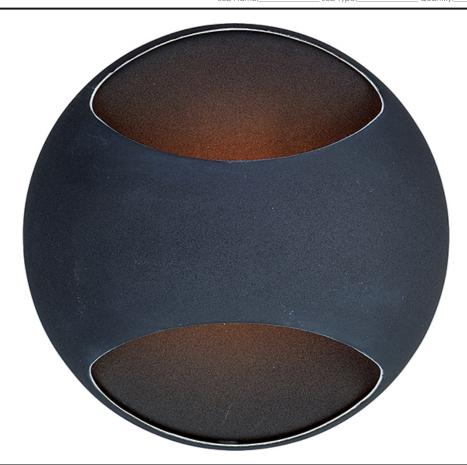

### PRODUCT DESCRIPTION

Modern art meets modern light, the Wink collection combines form and function in a unique, wall-mounted hemisphere. Powerful, yet hidden, Xenon lamps spill light through elliptical windows in the dome refracting and diffusing the warm glow. In Polished Chrome, reflections radiate and add to the dance of light while a Satin Nickel finish creates a more subtle effect and Matte Black makes an understated impact.